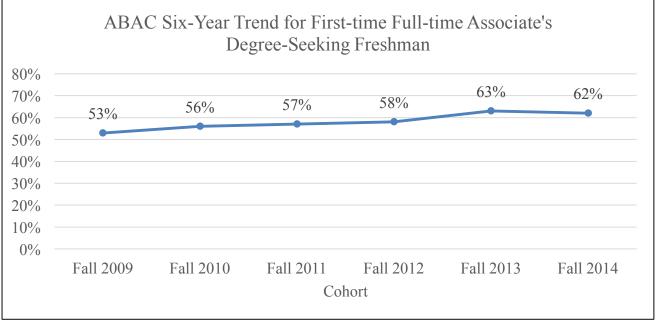

## Table 2a: Six-Year Trend in Associate Degree Graduation Rates

Data Source: University System of Georgia's Office of Research & Policy Analysis

Data Source: University System of Georgia's Office of Research & Policy Analysis