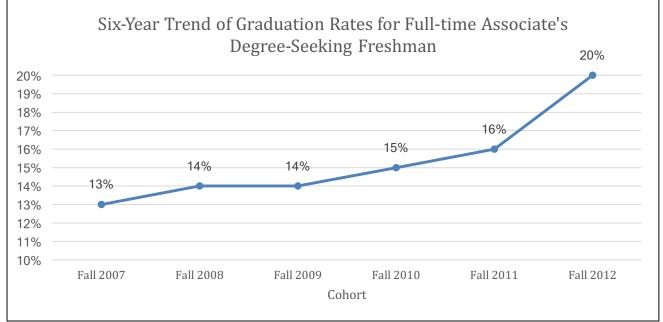

## Table 2a: Six-Year Trend in Associate Degree Graduation Rates

Data Source: University System of Georgia's Office of Research & Policy Analysis

Data Source: University System of Georgia's Office of Research & Policy Analysis