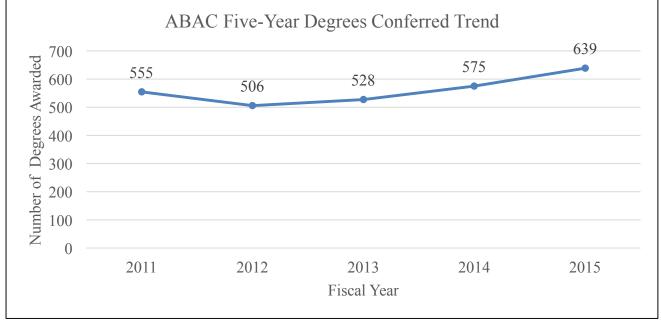

Data Source: University System of Georgia's Office of Research & Policy Analysis