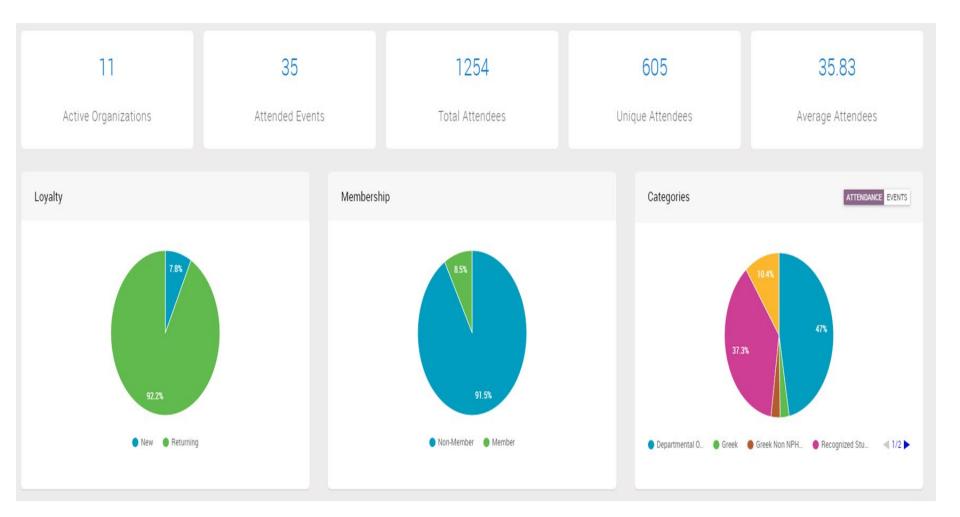

#### **Presence – Engagement Overview**

| Analytics       |                       |                         |                       |                  |                    |           |
|-----------------|-----------------------|-------------------------|-----------------------|------------------|--------------------|-----------|
| ORGANIZATIONS - | CATEGORIES - EVENTS - | TAGS - MEMBERSHIP -     | LOYALTY + LOCATIONS + | 1                |                    |           |
| ADMIT TYPE -    | THLETE - CLASS - ETHN | ICITY • GENDER • IN-ST/ | ATE * MAJOR * RACE *  | RESIDENCE HALL - | STATE - TRANSFER - | VETERAN - |

#### **Presence – Understanding our Students**