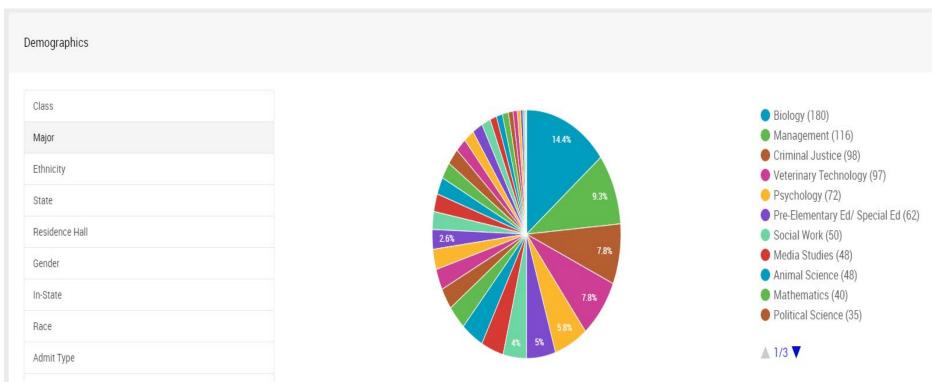

|
| Residence Hall |             | <ul><li>Junior (309)</li><li>Freshman (296)</li></ul> |
| Sender         |             | 🔵 Sophomore (289)<br>🥚 Graduate (5)                   |
| n-State        | 23.7%       |                                                       |
| lace           | 24.7%       |                                                       |
| Admit Type     |             |                                                       |
| Transfer       |             |                                                       |
| Athlete        |             |                                                       |
| /eteran        |             |                                                       |

#### **Presence – Breakdown of Students by Major**





Transfer

### **Presence – Breakdown of Students by Gender**



| Class          |       |                                          |
|----------------|-------|------------------------------------------|
| Major          |       |                                          |
| Ethnicity      | 27.7% |                                          |
| State          |       |                                          |
| Residence Hall |       | <ul> <li>F (90</li> <li>M (34</li> </ul> |
| Gender         |       | • m (o-                                  |
| In-State       | 72.3% |                                          |
| Race           |       |                                          |
|                |       |                                          |

#### **Presence – Breakdown of St