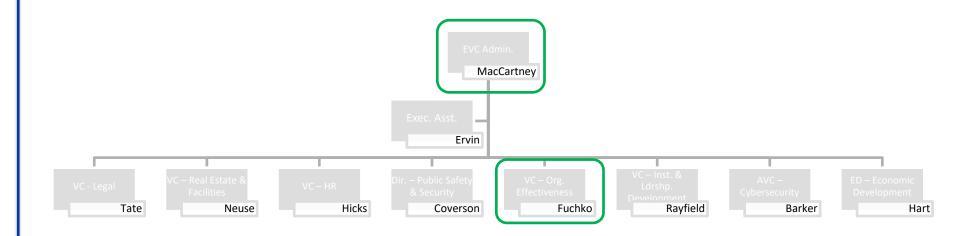

# Momentum Summit Connecting to Careers 03/03/2021

- Introduction to USG Office of Strategic Implementation
- Career Services Tools/service information

# Office of Strategic Implementation (OSI)

 Provides Strategic leadership and management for executing projects that support the University System of Georgia's strategic initiatives.

 Partners across all USG organizations to review and support a project portfolio to run, coordinate or facilitate projects.



Overall USG Org Structure





## **USG** Administration





# Organizational Effectiveness





# Strategic Implementation Services

#### Project Management

 Initiating, planning, executing, controlling and closing strategic projects

#### Change Management

 Preparing, equipping and supporting USG to successfully adopt change within the organization

#### System Integration

 Bringing multiple USG and third-party systems, services, and technology together to function as a cohesive whole



## OSI Research

- Investigate common tools/services to solve common challenges
  - Which institutions are using what tools/service
  - Strategic fit (is there a need)
  - Institutional satisfaction with the tool/service
  - Standardization benefits
    - Student experience
    - Metrics
    - Economy of scale



## OSI Research

- Determine if System-wide