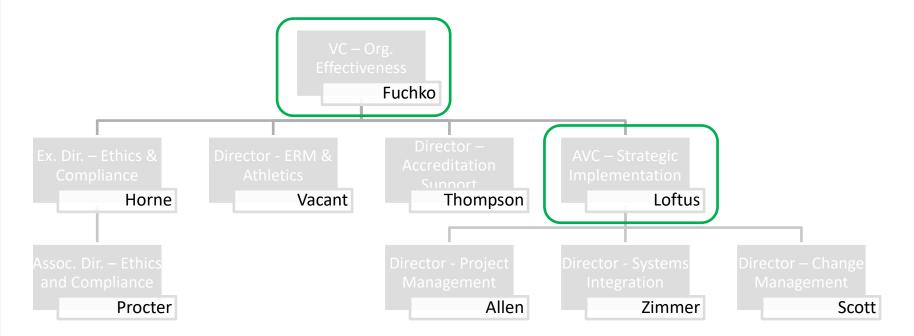

Overall USG Org Structure

# Strategic Implementation Services

#### Project Management

 Initiating, planning, executing, controlling and closing strategic projects

#### Change Management

 Preparing, equipping and supporting USG to successfully adopt change within the organization

#### System Integration

 Bringing multiple USG and third-party systems, services, and technology together to function as a cohesive whole