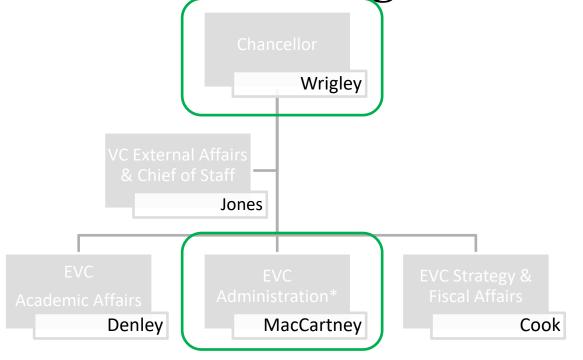

# Momentum Summit Connecting to Careers 03/03/2021

- Introduction to USG Office of Strategic Implementation
- Career Services Tools/service information

# Office of Strategic Implementation (OSI)

 Provides Strategic leadership and management for executing projects that support the University System of Georgia's strategic initiatives.

 Partners across all USG organizations to review and support a project portfolio to run, coordinate or facilitate projects.



Overall USG Org Structure





## **USG** Administration





# Organizational Effectiveness





# Strategic Implementation Services

#### Project Management

 Initiating, planning, executing, controlling and closing strategic projects

#### Change Management

 Preparing, equipping and supporting USG to successfully adopt change within the organization

#### System Integration

 Bringing multiple USG and third-party systems, services, and technology together to function as a cohesive whole



## OSI Research

- Investigate common tools/services to solve common challenges
  - Which institutions are using what tools/service
  - Strategic fit (is there a need)
  - Institutional satisfaction with the tool/service
  - Standardization benefits
    - Student experience
    - Metrics
    - Economy of scale



## OSI Resear